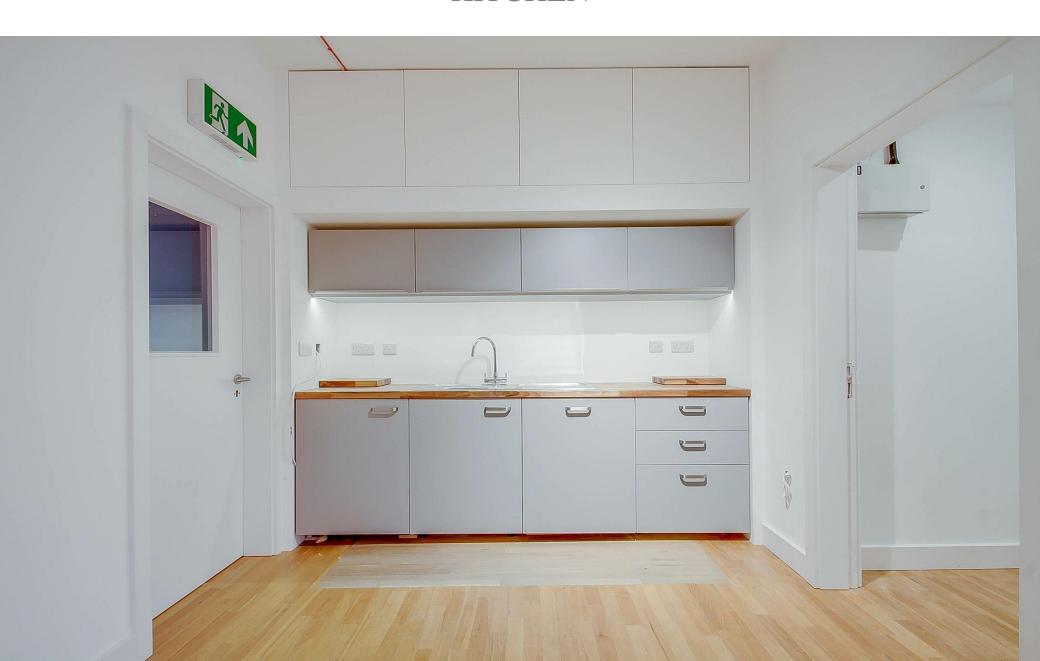

## KITCHEN

### Description

A modern and contemporary Ground Floor office unit recently undergone a complete refurbishment throughout to include a large open plan work area, open plan kitchen with all appliances to include a dishwasher, combined fully tiled shower with W.C and a separate W.C. The office provides excellent natural light throughout with provisions for a separate meeting space and bike storage within the demised area.