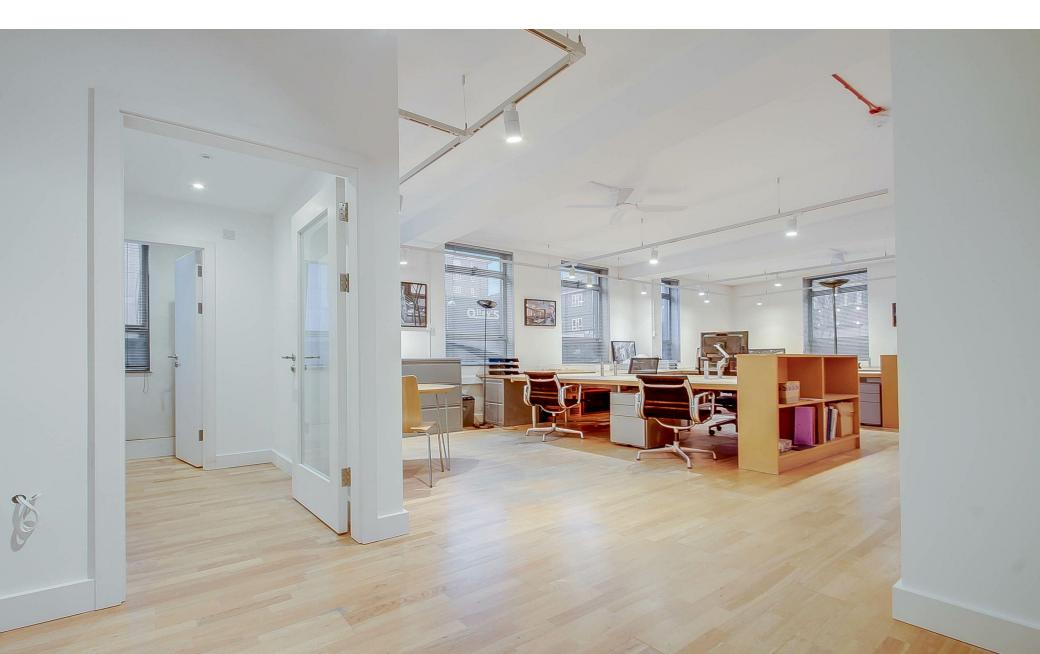

# OFFICE (SOUTH EAST FACING)

# OFFICE (SOUTH FACING)

### Description

A modern and contemporary Ground Floor office unit recently undergone a complete refurbishment throughout to include a large open plan work area, open plan kitchen with all appliances to include a dishwasher, combined fully tiled shower with W.C and a separate W.C. The office provides excellent natural light throughout with provisions for a separate meeting space and bike storage within the demised area.