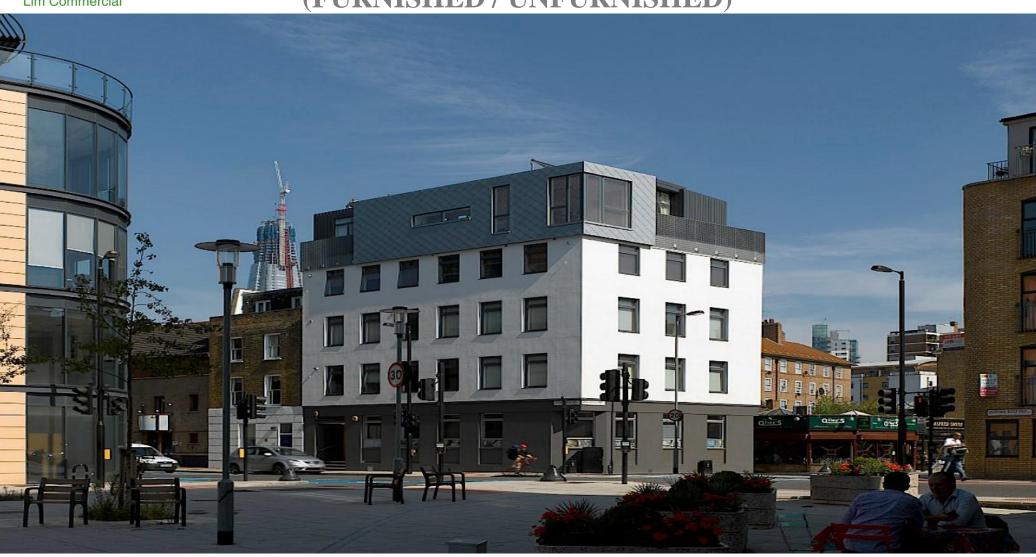

# FULLY REFURBISHED OFFICE IN SE1 (FURNISHED / UNFURNISHED)

Tel: 07885 912 982

199 Southwark Bridge Road, London SE1 0AS Ground Floor Office Area Floor Space – Approx. 602.6 sq ft (56 sqm)

To Let - £24,000 per annum Available now.

### Location

The property is located close to the junction with Great Suffolk Street and within walking distance to both London Bridge mainline and underground services & Southwark underground station. There are a host of amenities directly outside of the property to include restaurants, bars, cafes and other local attractions to include Borough Market, Tate Modern, National Theatre and The Clink Prison Museum.

### Location

Located on Southwark Bridge Road close to the junction with Great Suffolk Street and within walking distance to both London Bridge mainline & underground station, Southwark station and Waterloo mainline and underground station.