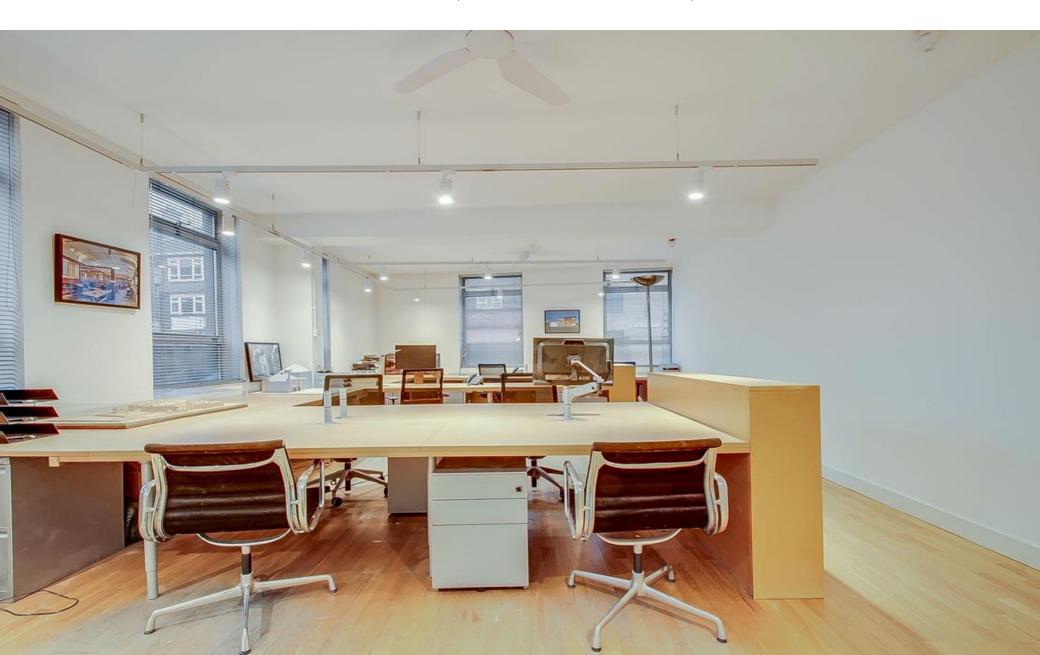

# OFFICE (SOUTH FACING)

### Description

A modern and contemporary Ground Floor office unit recently undergone a complete refurbishment throughout to include a large open plan work area, open plan kitchen with all appliances to include a dishwasher, combined fully tiled shower with W.C and a separate W.C. The office provides excellent natural light throughout with provisions for a separate meeting space and bike storage within the demised area.

### **Specifications**

- ❖ Wood flooring throughout
- ❖ Track LED light fittings
- \* Electric heating
- ❖ New kitchen appliances
- ❖ Shower & 2 x W.C facilities
- Ceiling fans
- Bike storage
- Full refurbished
- ❖ Central SE1 location