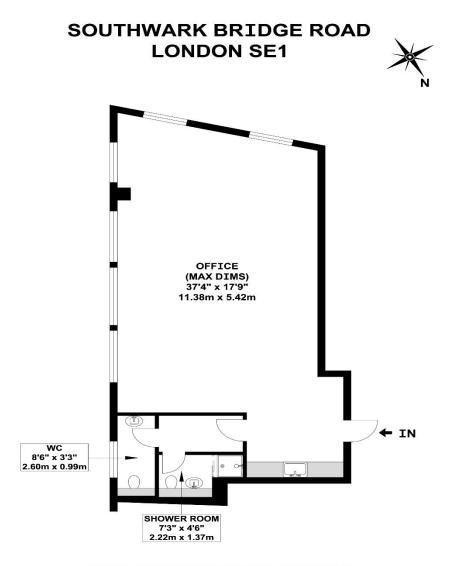

### FLOOR PLAN

#### APPROX. NET FLOOR AREA 602.60 SQ. FT / 55.98 SQ. M

WHILST EVERY ATTEMPT HAS BEEN MADE TO ENSURE THE ACCURACY OF THE FLOOR PLAN CONTA INED HERE, MEASUREMENTS OF DOORS, WINDOWS, ROOMS AND ANY OTHER ITEMS AF APPROXIMATE AND NO RESPONSIBILITY IS TAKEN FOR ANY ERROR, OMISSION, OR MIS-STATEMENT. THIS PLAN IS FOR ILLUSTRATIVE PURPOSES ONLY AND SHOULD BE USED AS SUCH, BY ANY PROSPECTIVE PURCHASER. FLOOR PLANS ARE NOT DONE TO "SCALE".

#### Floor Area

602.6 sq ft (56 sqm)