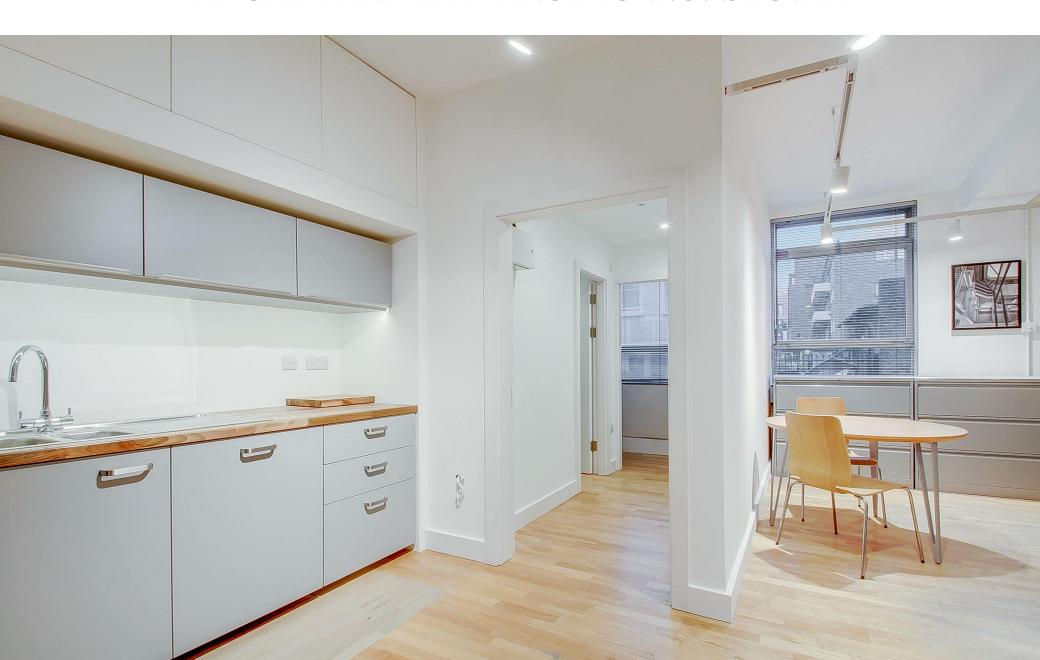

## KITCHEN AND ENTRANCE TO W.C / SHOWER

### Description

A modern and contemporary Ground Floor office unit recently undergone a complete refurbishment throughout to include a large open plan work area, open plan kitchen with all appliances to include a dishwasher, combined fully tiled shower with W.C and a separate W.C. The office provides excellent natural light throughout with provisions for a separate meeting space and bike storage within the demised area.