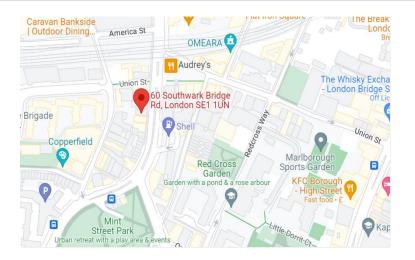

### Location

The property is located close to the junction with Great Suffolk Street and within walking distance to both London Bridge mainline and underground services & Southwark underground station. There are a host of amenities directly outside of the property to include restaurants, bars, cafes and other local attractions to include Borough Market, Tate Modern, National Theatre and The Clink Prison Museum.

### Location

Located on Southwark Bridge Road close to the junction with Great Suffolk Street and within walking distance to both London Bridge mainline & underground station, Southwark station and Waterloo mainline and underground station.

In addition, there are various bus routes along Southwark Bridge Road, Southwark Street and Borough High Street serving the West End, City of London and south eastern destinations.