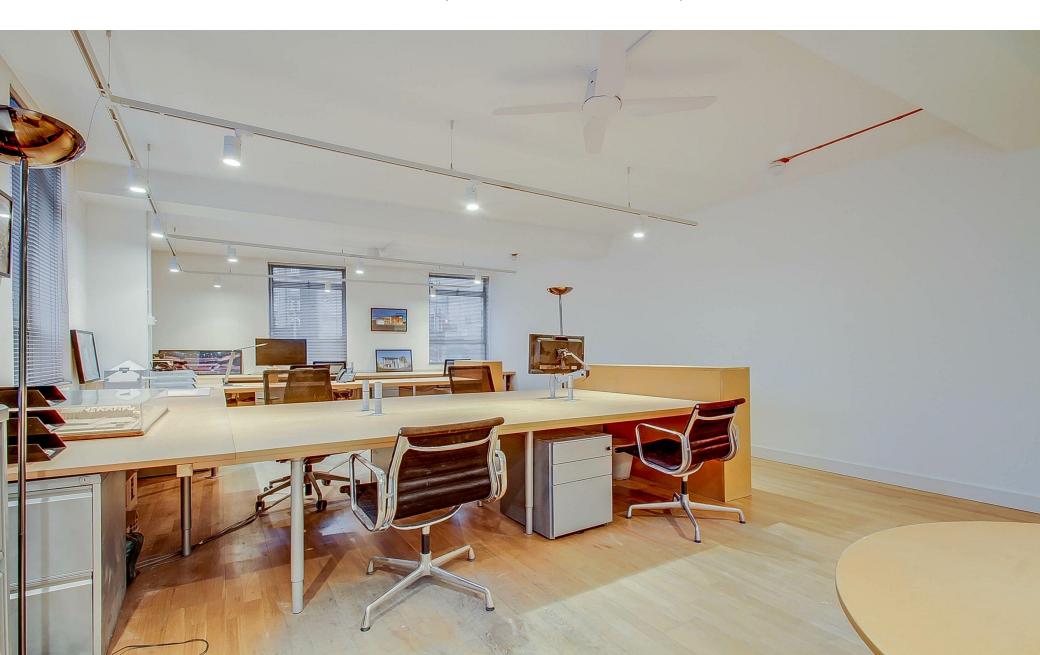

# OFFICE (SOUTH EAST FACING)

### Description

A modern and contemporary Ground Floor office unit recently undergone a complete refurbishment throughout to include a large open plan work area, open plan kitchen with all appliances to include a dishwasher, combined fully tiled shower with W.C and a separate W.C. The office provides excellent natural light throughout with provisions for a separate meeting space and bike storage within the demised area.

### **Specifications**

- ❖ Wood flooring throughout
- ❖ Track LED light fittings
- \* Electric heating
- ❖ New kitchen appliances
- ❖ Shower & 2 x W.C facilities
- Ceiling fans
- Bike storage
- Full refurbished
- ❖ Central SE1 location