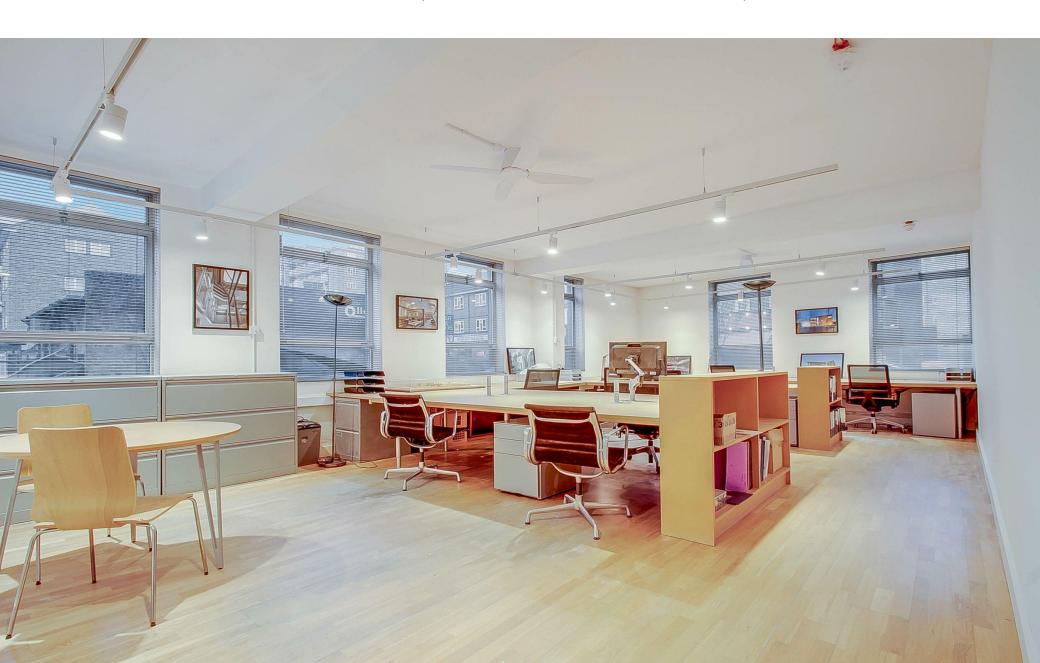

# OFFICE (SOUTH FACING)

### Description

A modern and contemporary Ground Floor office unit recently undergone a complete refurbishment throughout to include a large open plan work area, open plan kitchen with all appliances to include a dishwasher, combined fully tiled shower with W.C and a separate W.C. The office provides excellent natural light throughout with provisions for a separate meeting space and bike storage within the demised area.

### **Specifications**

- ❖ Wood flooring throughout
- ❖ Track LED light fittings
- \* Electric heating
- ❖ New kitchen appliances
- ❖ Shower & 2 x W.C facilities
- Ceiling fans
- Bike storage
- Full refurbished
- ❖ Central SE1 location