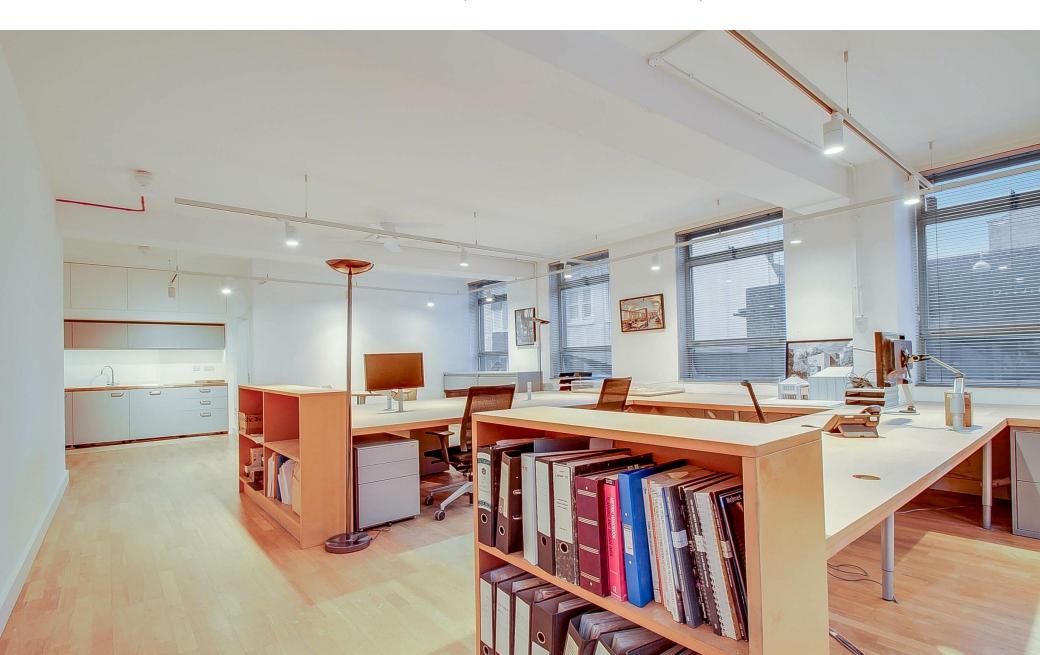

## KITCHEN

### Description

A modern and contemporary Ground Floor office unit recently undergone a complete refurbishment throughout to include a large open plan work area, open plan kitchen with all appliances to include a dishwasher, combined fully tiled shower with W.C and a separate W.C. The office provides excellent natural light throughout with provisions for a separate meeting space and bike storage within the demised area.

### **Specifications**

- ❖ Wood flooring throughout
- ❖ Track LED light fittings
- \* Electric heating
- ❖ New kitchen appliances
- ❖ Shower & 2 x W.C facilities
- Ceiling fans
- Bike storage
- Full refurbished
- ❖ Central SE1 location